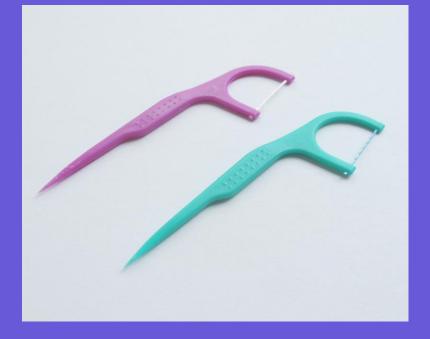

# Oral Hygiene Initial Instruction

**Teeth**Cloud

www.teethcloud.org

© TeethCloud, J. M. Cutter, D.D.S. 10.01.2021

#### Basic Oral Hygiene Instructions

### What You'll Need







#### Toothbrush

#### Toothpaste

#### **Floss Picks**



# What Type of Toothbrush?

#### Soft Bristles ONLY\*\*

Straight Handle

Use for 6 weeks, Discard & Replace

\*\* No medium or hard bristles and <u>NO CHARCOAL</u> bristles



# What Type of Toothpaste?

Regular formula\*\*

Paste or Gel

Must Contain Fluoride

\*\* No baking soda; peroxide; Triclosan; charcoal; citrous or cinnamon flavoring

#### May We Suggest...





TRICLOSAN FREE



#### How Do I Brush?



The question isn't *How...?* 

The question is <u>When...?</u>





#### No Matter How Much You Eat



#### But, <u>every time you eat</u>

And <u>within 20 minutes</u> of having finished eating...

### Therefore...



#### If it's not plain water... It's <u>FOOD</u>.

And, if it's food... <u>You Must Brush</u>!

## Plaque