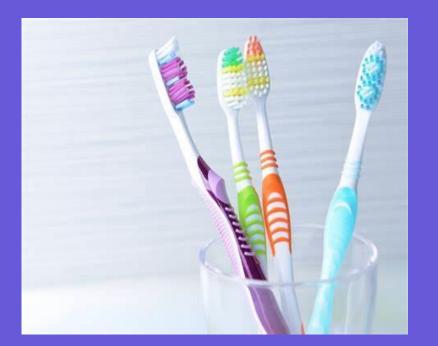

#### Toothbrush

# What Type of Toothbrush?

#### Soft Bristles ONLY\*\*

Straight Handle

Use for 6 weeks, Discard & Replace

\*\* No medium or hard bristles and <u>NO CHARCOAL</u> bristles