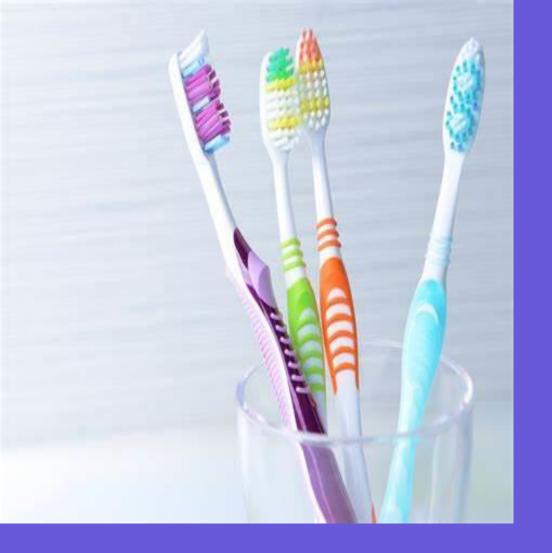

#### Toothbrush

# What Type of Toothbrush?

#### Soft Bristles ONLY\*\*

Straight Handle

Use for 6 weeks, Discard & Replace

\*\* No medium or hard bristles and <u>NO CHARCOAL</u> bristles