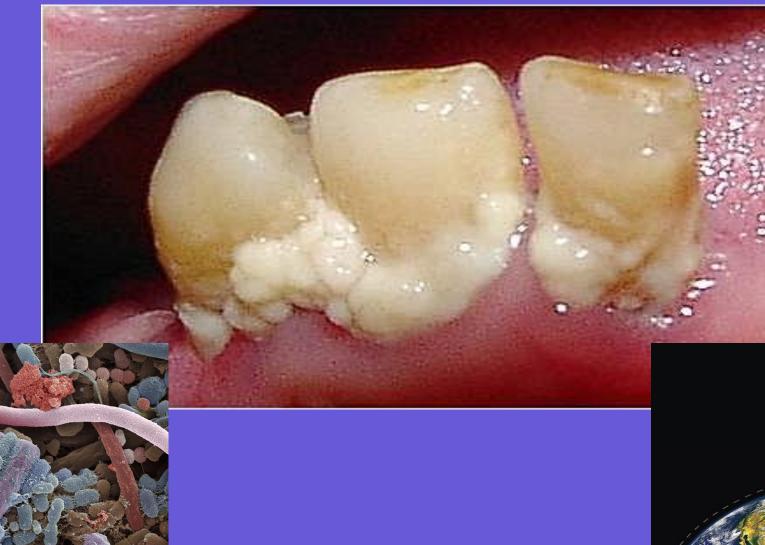

## Plaque aka Biofilm

There are MORE BACTERIA IN YOUR MOUTH than people ON EARTH!

# Acid From Bacterial Biofilm is the Cause of both Dental Decay and Gum Disease